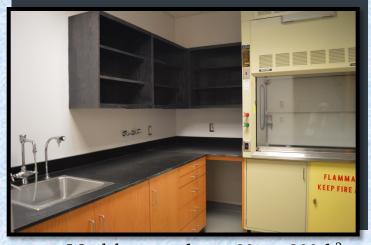

#### Life

- > Fitness Room Access
- > Central Location
- > Fun, Free Activities
- > Retail and Eateries

>> Wet labs range from  $\sim$ 80 to  $\sim$ 200 ft<sup>2</sup>